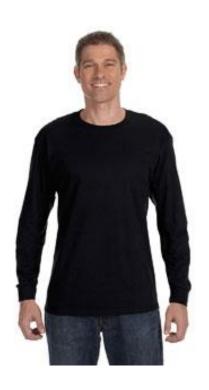

## Description: Jerzees Adult DRI-POWER® ACTIVE Long-Sleeve T-Shirt

- 50% cotton, 50% polyester
- Oxford is 53% polyester, 47% cotton
- shoulder-to-shoulder tape; doubleneedle cover stitched front neck
- set-in sleeves
- rib cuffs with concealed seams
- seamless body for a wide printing area
- double-needle stitched hemmed bottom; seamless 1x1 rib collar
- Small 3XLarge